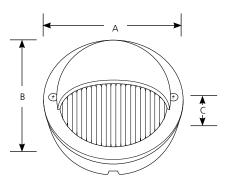

# Landscape

-31 P5296 □

|             | Finish |                          | Dimensions (Inches) |       |   |
|-------------|--------|--------------------------|---------------------|-------|---|
| Catalog No. | Black  | Lamping                  | Α                   | В     | C |
| P5296       | -31    | 1.5w LED lamp (included) | 4-1/8               | 2-1/4 | 3 |