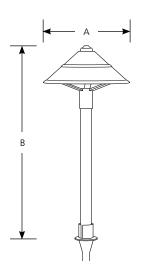

#### solid state **LED Path Light**

E1...1..1.

Type -31

Landscape

P5297

|                | Black |                          |                     |        |  |
|----------------|-------|--------------------------|---------------------|--------|--|
| Catalog<br>No. |       | Lamping                  | Dimensions (Inches) |        |  |
|                |       |                          | Α                   | В      |  |
| P5297          | -31   | 1-1.5w LED<br>(included) | 7                   | 16-5/8 |  |