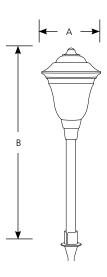

Solid State LED Path Light Landscape

-31

P5298

8 🗆

|                | Black | <br>Lamping |                     |  |
|----------------|-------|-------------|---------------------|--|
| Catalog<br>No. |       |             | Dimensions (Inches) |  |
|                |       |             | А В                 |  |
| P5298          | -31   | 1-1 5w I FD | 5-1/8 17-1/2        |  |