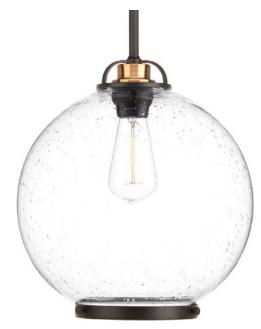

## Chronicle

Chronicle one-light pendants add visual interest and are ideal for commercial-style home kitchens or vintage dining areas. A metal trim accent ring adds a finishing touch the spherical glass globe. Clear seeded glass with an Antique Bronze frame.

- Ideal for commercial-style home kitchens or vintage dining areas.
- Metal trim accent ring adds a finishing touch the spherical glass globe.
- Clear seeded glass with an Antique Bronze frame.

TYPE:

• Includes one 6", four 12" stems and 6 links of chain.

## Category: Pendants

Finish: Antique Bronze (painted)

Construction: Steel Construction

Glass/Shade: Clear Seeded Opal Etched glass shade

Diameter: 12" Height: 13" Overall Ht. W/Stem: 79"

| MOUNTING                                                  | ELECTRICAL               | LAMPING                   | ADDITIONAL INFORMATION     |
|-----------------------------------------------------------|--------------------------|---------------------------|----------------------------|
| Ceiling stem mounted                                      | Pre-wired                | Quantity:                 | UL-CUL Dry location listed |
| Mounting strap for outlet box<br>included                 | 10 feet of wire supplied | One 100w max. Medium Base | 1 year warranty            |
|                                                           | 120 V                    | E26 base porcelain socket |                            |
| Six links of 9 gauge chain<br>supplied                    |                          |                           |                            |
| One 6", four 12" lengths of stem included                 |                          |                           |                            |
| Canopy covers a standard 4" octagonal recessed outlet box |                          |                           |                            |
| 5" W., 0.8125" ht., 5" depth                              |                          |                           |                            |
|                                                           |                          |                           |                            |