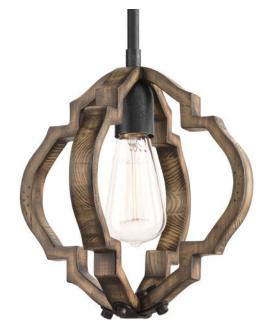

## **Spicewood**

The statement-making one-light Spicewood mini-pendant features a rich, solid wood surrounded in a classic quatrefoil pattern. Wrought iron metal fittings in a Gilded Iron finish are paired with a distressed pine frame to complement rustic and reclaimed design styles.

- Spicewood features statement-making pendants.
- Rich, solid wood surrounds a classic quatrefoil pattern.
- Wrought iron metal fittings in a Gilded Iron finish.
- Distressed pine frame complements rustic and reclaimed design styles.
- Includes one 6", four 12" stems and 6 links of chain.

Category: Pendants

Finish: Gilded Iron (painted)

Construction: Steel Construction

Diameter: 10" Height: 11"

Overall Ht. W/Stem: 77"

| MOUNTING                                                                                                                                                                                                           | ELECTRICAL                     | LAMPING                                             | ADDITIONAL INFORMATION     |
|--------------------------------------------------------------------------------------------------------------------------------------------------------------------------------------------------------------------|--------------------------------|-----------------------------------------------------|----------------------------|
| Ceiling chain mounted                                                                                                                                                                                              | Pre-wired                      | Quantity:                                           | UL-CUL Dry location listed |
| Mounting strap for outlet box included  Six links of 9 gauge chain supplied  One 6", four 12" lengths of stem included  Canopy covers a standard 4" octagonal recessed outlet box  5.125" W., 1" ht., 5.125" depth | 10 feet of wire supplied 120 V | One 100w max. Medium Base E26 base porcelain socket | 1 year warranty            |