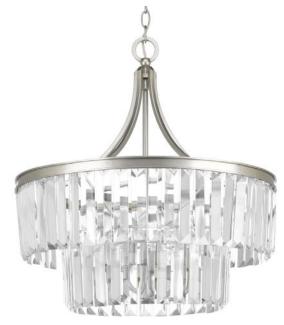

## Glimmer

Glimmer fits the definition of livable luxury with elements that sparkle to create an instant statement within the home. Prismatic glass five-light pendants are supported by an architecturally- styled frame in Silver Ridge finish. The cascade of faceted linear glass deliver a sleek silhouette to any room.

- Elements that sparkle create an instant statement within the home.
- Prismatic glass pendants offer a livable luxury feel.

  And the street walls at the life area in Citizen Bidge finish.
- Architecturally- styled frame in Silver Ridge finish.

Category: Pendants

Finish: Silver Ridge (painted)

Construction: Steel Construction

Glass/Shade: Clear glass drop

Diameter: 22-1/4" Height: 23-7/8"

Overall Ht. W/Chain: 99"

| MOUNTING                                                  | ELECTRICAL               | LAMPING                       | ADDITIONAL INFORMATION     |
|-----------------------------------------------------------|--------------------------|-------------------------------|----------------------------|
| Ceiling stem mounted                                      | Pre-wired                | Quantity:                     | UL-CUL Dry location listed |
| Mounting strap for outlet box included                    | 10 feet of wire supplied | Five 60w max. Candelabra Base | 1 year warranty            |
| Six feet of 9 gauge chain supplied                        | 120 V                    | E12 base phenolic sockets     |                            |
| Canopy covers a standard 4" octagonal recessed outlet box |                          |                               |                            |
| 5.125" W., 0.75" ht., 5.125"<br>depth                     |                          |                               |                            |
|                                                           |                          |                               |                            |