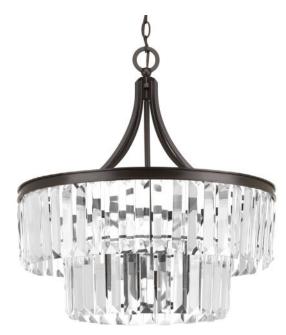

## Glimmer

Glimmer fits the definition of livable luxury with elements that sparkle to create an instant statement within the home. Prismatic glass five-light pendants are supported by an architecturally- styled frame in Antique Bronze finish. The cascade of faceted linear glass deliver a sleek silhouette to any room.

- Elements that sparkle create an instant statement within the home.
- Prismatic glass pendants offer a livable luxury feel.

TYPE:

• Architecturally- styled frame in Antique Bronze finish.

## Category: Pendants

Finish: Antique Bronze (painted)

**Construction:** Steel Construction

Glass/Shade: Clear glass drop

Diameter: 22-1/4" Height: 23-7/8" Overall Ht. W/Chain: 99"

| MOUNTING                                                                                                                                                                                                            | ELECTRICAL                                     | LAMPING                                                                 | ADDITIONAL INFORMATION                        |
|---------------------------------------------------------------------------------------------------------------------------------------------------------------------------------------------------------------------|------------------------------------------------|-------------------------------------------------------------------------|-----------------------------------------------|
| Ceiling stem mounted<br>Mounting strap for outlet box<br>included<br>Six feet of 9 gauge chain<br>supplied<br>Canopy covers a standard 4"<br>octagonal recessed outlet box<br>5.125" W., 0.75" ht., 5.125"<br>depth | Pre-wired<br>10 feet of wire supplied<br>120 V | Quantity:<br>Five 60w max. Candelabra Base<br>E12 base phenolic sockets | UL-CUL Dry location listed<br>1 year warranty |