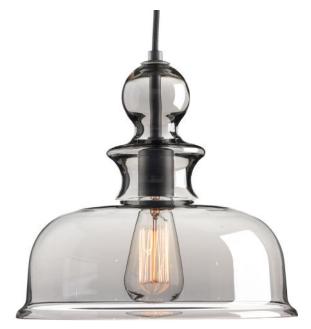

## **Staunton**

Inspired by the stacked modern elements of items found in Parisian boutiques, Staunton's chess piece silhouette offers a signature focal point. A hint of the Graphite finish peeks through the smoke glass. The multiple shapes and glass options offers the ability to mix and match for customized look.

- Inspired by the stacked modern elements of items found in Parisian boutiques.
- Chess piece silhouette offers a signature focal point.
- Can be grouped as a single style or mixed and matched to offer a more eclectic look.
- Features a vintage, woven cloth cord.

Category: Pendants
Finish: Graphite (Painted)

**Construction:** Steel construction **Glass/Shade:** Smoke glass shade

Diameter: 12" Height: 11-1/4"

Overall Ht. W/Cord: 125-1/2"

| MOUNTING                                                  | ELECTRICAL            | LAMPING                                             | ADDITIONAL INFORMATION     |
|-----------------------------------------------------------|-----------------------|-----------------------------------------------------|----------------------------|
| Ceiling cord mounted                                      | Pre-wired             | Quantity:                                           | UL-CUL Dry location listed |
| Mounting strap for outlet box included                    | 120" of wire supplied | One 75w max. Medium Base  E26 base porcelain socket | 1 year warranty            |
| Canopy covers a standard 4" octagonal recessed outlet box |                       | , , , , , , , , , , , , , , , , , , , ,             |                            |
| 5.125" W.                                                 |                       |                                                     |                            |