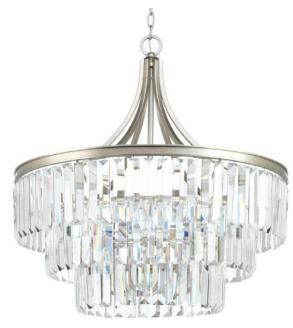

## Glimmer

Glimmer fits the definition of livable luxury with elements that sparkle to create an instant statement within the home. Prismatic glass six-light round pendant is supported by an architecturally- styled frame in Silver Ridge finish. The cascade of faceted linear glass deliver a sleek silhouette to any room.

- Elements that sparkle create an instant statement within the home.
- Three layers of elongated prism drops offer a livable luxury feel.
- Architecturally- styled frame in Silver Ridge finish.
- Part of the Design Series Collections offering high style and design.

Category: Close-to-Ceiling
Finish: Silver Ridge (painted)
Construction: Steel Construction

Glass/Shade: Clear glass hanging crystal

Diameter: 28" Height: 29-1/4"

Overall Ht. W/Chain: 104-1/2"

Glass

Width: 1-1/8" Length: 5-7/8"