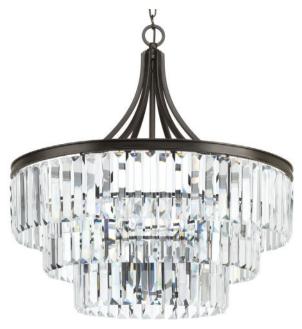

## Glimmer

Glimmer fits the definition of livable luxury with elements that sparkle to create an instant statement within the home. Prismatic glass Prismatic glass six-light round pendant is supported by an architecturally- styled frame in Antique Bronze finish. The cascade of faceted linear glass deliver a sleek silhouette to any room.

- Elements that sparkle create an instant statement within the home.
- Three layers of elongated prism drops offer a livable luxury feel.
- Architecturally- styled frame in Antique Bronze finish.
- Part of the Design Series Collections offering high style and design.

Category: Close-to-Ceiling
Finish: Antique Bronze (painted)
Construction: Steel Construction

Glass/Shade: Clear glass hanging crystal

Diameter: 28" Height: 29-1/4"

Overall Ht. W/Chain: 104-1/2"

Glass

Width: 1-1/8" Length: 5-7/8"