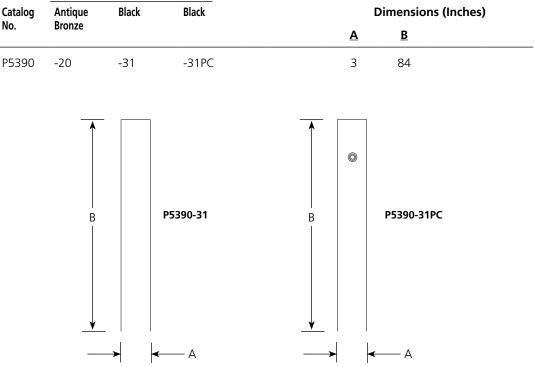

#### **Specifications:** General

- Aluminum construction
- Powdercoat Antique Bronze (-20) or Black (-31, -31PC) finishes
- Includes photocell -on at dusk, off at dawn (P5390-31PC)
- Designed to fit any Progress post top lantern
- Can be cut to desired height

## Mounting

- In ground mount
- Recommend setting post in concrete fill
- Accepts any single lantern which fits a 3" post

### <u>Electrical</u>

- 7/8" feed hole located 15" from bottom of post
- Maximum photocell load rating 300w, 120V (P5390-31PC)

Progress Lighting 701 Millennium Blvd. Greenville, South Carolina 29607