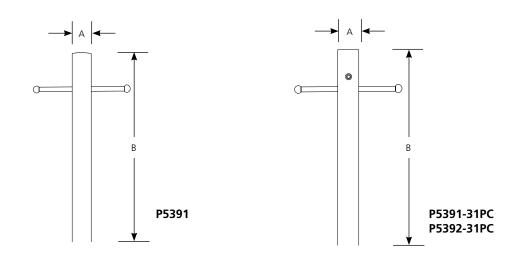

## Outdoor

|                |                   |        |       |       |           |        | Туре                |     |       |
|----------------|-------------------|--------|-------|-------|-----------|--------|---------------------|-----|-------|
|                |                   |        |       |       |           | -20PC  | -30                 | -31 | -31PC |
|                |                   |        |       |       | P5391     |        |                     |     |       |
|                |                   |        |       |       | P5391     |        |                     |     |       |
|                |                   | Finish |       |       | P5392     |        |                     |     |       |
| Catalog<br>No. | Antique<br>Bronze | White  | Black | Black | Photocell | G.C.O. | Dimensions (Inches) |     |       |
|                |                   |        |       |       |           |        | Α                   | В   |       |
| P5391          |                   | -30    | -31   |       | No        | No     | 3                   | 84  |       |
|                |                   |        |       |       |           |        |                     |     |       |
| P5391          | -20PC             |        |       | -31PC | Yes       | No     | 3                   | 84  |       |

### Specifications:

<u>General</u>

- Aluminum construction
- .050" aluminum post
- Ladder rest
- Powdercoat Antique Bronze -20PC, White (-30) or Black (-31, -31PC) finishes
- Photocell, turns lantern on at dusk, off at dawn (P5391-20PC, P5391-31PC, P5392-31PC)
- G.C.O. is a weatherproof Grounded Convenience Outlet (P5392-31PC)