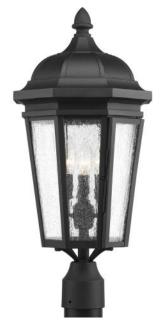

## Verdae

The three-light post lantern in the Verdae collection offers traditional styling for a variety of exteriors. Classic and formal clear seeded glass complements a Black finish. Fits 3" post (order separately). Hinged door for easy access to replace lamps.

- Black finish
- Traditional style
- Classic and formal clear seeded glass
- Hinged door for easy access to replace lamps.
- Fits 3" post (order separately)

## Category: Outdoor

Finish: Black (painted)

Construction: Aluminum construction

Glass/Shade: Clear seeded glass panels

Diameter: 10-3/8" Height: 22-5/8"

| MOUNTING                                             | ELECTRICAL                                | LAMPING                                                                 | ADDITIONAL INFORMATION                        |
|------------------------------------------------------|-------------------------------------------|-------------------------------------------------------------------------|-----------------------------------------------|
| Post top - fitter for 3" post or<br>pedestal mounted | Pre-wired<br>6" of wire supplied<br>120 V | Quantity:<br>Three 60w max. Candelabra Base<br>E12 base phenolic socket | cCSAus Wet location listed<br>1 year warranty |