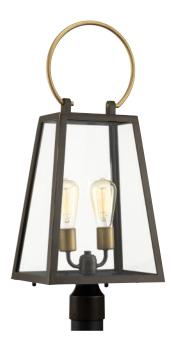

## **P540028-020** Barnett

Barnett lanterns deliver timeless appeal with a decidedly modern flair. Large clear panes of glass frame your choice of traditional or vintage style bulbs. A graphic-inspired overscaled loop features a contrasting brass-tone finish. Two-Light Post Lantern.

- $\boldsymbol{\cdot}$  Barnett lanterns deliver timeless appeal with a decidedly modern flair
- Features dramatic overscaled loop in a contrasting brass-tone finish
- Antique Bronze finish
- Large clear panes of glass frame your choice of traditional or vintage style bulbs
- Uses two 60-watt max. medium base bulbs (sold separately)
- Perfect showcase for vintage style light bulbs, including Progress Lighting's P7825-01 or P7827-01
- $\boldsymbol{\cdot}$  Outdoor lanterns add illumination to walkways and pathways to enhance safety and security
- Suitable for a variety of exteriors
- Fit's on 3" post (order separately).

Category: Outdoor Finish: Antique Bronze (painted) Construction: Aluminum construction Glass/Shade: Clear glass Panel, Clear glass Panel

Width: 11-1/4 in Height: 27 in Depth: 9 in

Clear glass Panel Width: 10-1/16 in Height: 14-7/16 in