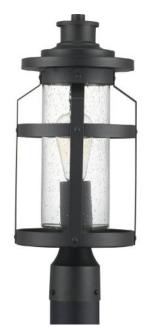

## Haslett

The one-light post lantern in the Haslett Collection features a design with intersecting linear details that surrounds clear seeded glass and finished in Black. Coastal-inspired frame is suitable to complement architecture with Farmhouse flair.

- Curving stems and linear banding joined with rivets conjure images of seaport locales
- The intersecting linear details surround clear seeded glass
- The post lantern forms a beacon at a home's front walk or along a rear patio—or flanking a deck for waterfront properties
- Haslett's design and construction is a good fit for Coastal, Farmhouse and Industrial-styled homes
- Sturdy Black finish
- Measures 7 1/2in diameter x 18in ht.
- Fits 3in post (sold separately)
- Uses one medium base bulb, 100-watt max., and is perfectly compatible with a wide variety of bulbs including incandescent, LED, Vintage ST64 and more (all sold separately)
- UL Safety listed for use in wet locations
- Compatible with standard wall dimmer
- Progress Lighting products are designed for exceptional quality, reliability, and functionality
- Includes installation instructions and mounting hardware
- Coordinating fixtures available

Diameter: 7-1/2" Height: 18"

Glass Width

Width: 4-3/8" Height: 11-3/16"