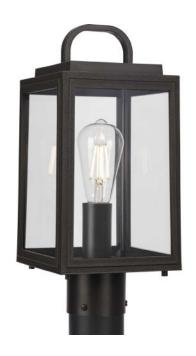

## Grandbury

Grandbury Collection One-Light Transitional Antique Bronze Clear Glass Outdoor Post Light with  ${\tt DURASHIELD}$ 

Category: Outdoor

Finish: Antique Bronze (Unfinished)

Construction: injection-Molded Plastic Construction

Glass/Shade: Clear Glass Panel

Square: 7 in Height: 15-5/8 in