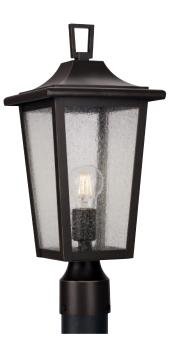

## **P540093-020** Padgett

Padgett Collection One-Light Transitional Antique Bronze Clear Seeded Glass Outdoor Post Light

## Category: Outdoor Finish: Antique Bronze (Painted) Construction: Cast Aluminum Construction Glass/Shade: Clear Seeded Glass Panel

Square: 8 in Height: 18-1/2 in

Clear Seeded Glass Panel

| MOUNTING                                                 | ELECTRICAL                | LAMPING                                  | ADDITIONAL INFORMATION     |
|----------------------------------------------------------|---------------------------|------------------------------------------|----------------------------|
| Post mounted, fits standard 3"<br>post (sold separately) | 6 inches of wire supplied | (1) Medium Base (E26) Socket             | cCSAus Wet Location Listed |
|                                                          | 120 VAC                   | Lamp Type A19                            | 1-year Limited Warranty    |
|                                                          |                           | Incandescent: 100-watt MAX per<br>socket |                            |
|                                                          |                           | LED: 17.5-watt MAX per socket            |                            |
|                                                          |                           | Fully dimmable with dimmable bulbs       |                            |