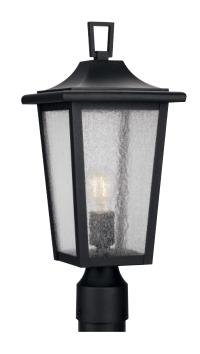

## **Padgett**

Padgett Collection One-Light Transitional Textured Black Clear Seeded Glass Outdoor Post Light

Category: Outdoor

Finish: Textured Black (Painted)

**Construction:** Cast Aluminum Construction **Glass/Shade:** Clear Seeded Glass Panel

Square: 8 in Height: 18-1/2 in

Clear Seeded Glass Panel

| MOUNTING                                              | ELECTRICAL                | LAMPING                               | ADDITIONAL INFORMATION     |
|-------------------------------------------------------|---------------------------|---------------------------------------|----------------------------|
| Post mounted, fits standard 3" post (sold separately) | 6 inches of wire supplied | (1) Medium Base (E26) Socket          | cCSAus Wet Location Listed |
|                                                       | 120 VAC                   | Lamp Type A19                         | 1-year Limited Warranty    |
|                                                       |                           | Incandescent: 100-watt MAX per socket |                            |
|                                                       |                           | LED: 17.5-watt MAX per socket         |                            |
|                                                       |                           | Fully dimmable with dimmable bulbs    |                            |