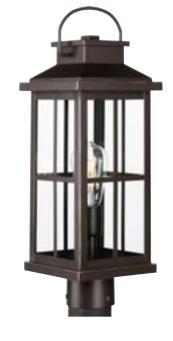

## Williamston

Williamston Collection 1-Light Antique Bronze Clear Glass Farmhouse Outdoor Post Lantern Light

Category: Outdoor

Finish: Antique Bronze (Painted)
Construction: Aluminum Construction
Glass/Shade: Clear Glass Panel

Length: 7 in Square: 7 in Height: 20-1/4 in

Clear Glass Panel Width: 0-1/8 in Height: 11-1/2 in

|                                                       |                           | Height: 11-1/2 in           |                            |
|-------------------------------------------------------|---------------------------|-----------------------------|----------------------------|
| MOUNTING                                              | ELECTRICAL                | LAMPING                     | ADDITIONAL INFORMATION     |
| Post mounted, fits standard 3" post (sold separately) | 6 inches of wire supplied | Quantity:<br>one 100 W max. | cCSAus Wet Location Listed |
| Post Mount                                            | 120 V                     | E26 base Porcelain Socket   | 1-year Limited Warranty    |
| Post Mount                                            |                           |                             |                            |