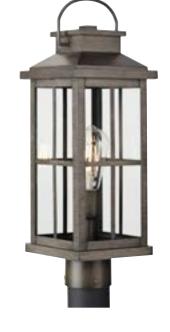

## Williamston

Williamston Collection 1-Light Textured Black Etched Seeded Glass Modern Outdoor Post Lantern Light

Category: Outdoor

Finish: Antique Pewter (Painted)
Construction: Aluminum Construction
Glass/Shade: Clear Glass Panel

Length: 7 in Square: 7 in Height: 20-1/4 in

Clear Glass Panel Width: 0-1/8 in Height: 11-1/2 in

|                                                       |                           | Height: 11-1/2 in           |                            |
|-------------------------------------------------------|---------------------------|-----------------------------|----------------------------|
| MOUNTING                                              | ELECTRICAL                | LAMPING                     | ADDITIONAL INFORMATION     |
| Post mounted, fits standard 3" post (sold separately) | 6 inches of wire supplied | Quantity:<br>one 100 W max. | cCSAus Wet Location Listed |
| h                                                     | 120 V                     |                             | 1-year Limited Warranty    |
| Post Mount                                            |                           | E26 base Porcelain Socket   |                            |
| Post Mount                                            |                           |                             |                            |