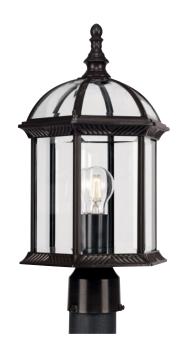

## P540099-020 Dillard

Dillard Collection One-Light Traditional Antique Bronze Clear Glass Outdoor Post Light

Category: Outdoor

Finish: Antique Bronze (Painted)

Construction: Cast Aluminum Construction

Glass/Shade: Clear Glass Panel

Depth: 9-3/4 in Height: 18-1/8 in

Clear Glass Panel

| MOUNTING                                              | ELECTRICAL                | LAMPING                            | ADDITIONAL INFORMATION     |
|-------------------------------------------------------|---------------------------|------------------------------------|----------------------------|
| Post mounted, fits standard 3" post (sold separately) | 6 inches of wire supplied | (1) Medium Base (E26) Socket       | cCSAus Wet Location Listed |
| ,                                                     | 120 VAC                   | Lamp Type A19                      | 1-year Limited Warranty    |
|                                                       |                           | Incandescent: 60-watt MAX per      |                            |
|                                                       |                           | LED: 12.5-watt MAX per socket      |                            |
|                                                       |                           | Fully dimmable with dimmable bulbs |                            |