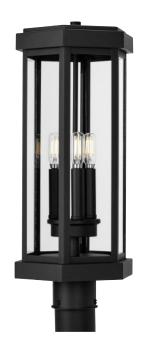

## Ramsey

Ramsey Collection Textured Black Modern Farmhouse Post Outdoor Light

Category: Outdoor

Finish: Textured Black (Painted)
Construction: Steel Construction
Glass/Shade: Clear Glass Panel

Diameter: 9 in Height: 20-7/8 in

| MOUNTING                                                 | ELECTRICAL                | LAMPING                                 | ADDITIONAL INFORMATION     |
|----------------------------------------------------------|---------------------------|-----------------------------------------|----------------------------|
| Post mounted, fits standard 3"<br>post (sold separately) | 6 inches of wire supplied | (3) Candelabra Base (E12) Socket        | cCSAus Wet Location Listed |
|                                                          | 120 VAC                   | Lamp Type B10                           | 1-year Limited Warranty    |
|                                                          |                           | Incandescent: 60-watt MAX per<br>socket |                            |
|                                                          |                           | LED: 12.5-watt MAX per socket           |                            |
|                                                          |                           | Fully dimmable with dimmable bulbs      |                            |