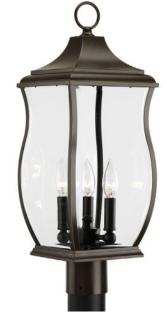

## Township

Enjoy the simple elegance of traditional styling in this three-light post lantern. Township's clear beveled glass and Oil Rubbed Bronze finish contains notes of New England-inspired style for this new outdoor lantern collection.

- New England-inspired style.
- Simple elegance of traditional styling.
- Clear beveled glass.

## Category: Outdoor

Finish: Oil Rubbed Bronze (hand painted)

Construction: Aluminum Construction

Glass/Shade: Clear Beveled glass panels

Diameter: 8" Height: 22-1/2"

| MOUNTING                                             | ELECTRICAL                                | LAMPING                                                                  | ADDITIONAL INFORMATION                        |
|------------------------------------------------------|-------------------------------------------|--------------------------------------------------------------------------|-----------------------------------------------|
| Post top - fitter for 3" post or<br>pedestal mounted | Pre-wired<br>6" of wire supplied<br>120 V | Quantity:<br>Three 60w max. Candelabra Base<br>E12 base phenolic sockets | cCSAus Wet location listed<br>1 year warranty |