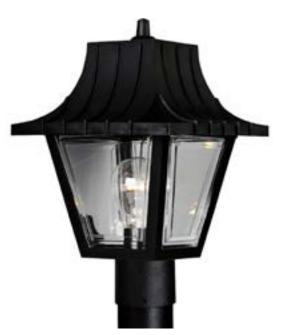

## Mansard

Post lantern with ribbed mansard roof. Beveled clear acrylic panels.

Category: Outdoor Finish: Textured Black (painted) Construction: Polypropelene construction construction Glass: Clear beveled acrylic panels

Diameter: 8" Height: 12-19/32"

Glass: Top width 5-5/16", Bottom width 3-1/8" Height: 5.28"

| MOUNTING                                                      | ELECTRICAL                               | LAMPING                                                  | ADDITIONAL INFORMATION                                                                                              |
|---------------------------------------------------------------|------------------------------------------|----------------------------------------------------------|---------------------------------------------------------------------------------------------------------------------|
| Post top mounted<br>Mounting strap for outlet box<br>included | Pre-wired<br>6" of wire supplied<br>120V | Quantity: 1<br>60W Medium Base<br>Medium phenolic socket | UL-CUL Wet location listed<br>1 year warranty<br>Companion Post top lantern,<br>Wall lantern fixtures are available |