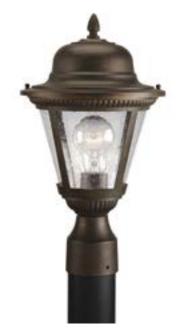

## Westport

Add a touch of rustic appeal and classic styling with beaded detailing in the Westport collection. Clear seeded glass compliments the durable powder coat finish in die-cast aluminum frames. One-light post lantern.

Category: Outdoor Finish: Antique Bronze (powdercoat) Construction:

Glass: Clear seeded glass

Diameter: 9" Height: 16-3/8"

| MOUNTING                                             | ELECTRICAL                               | LAMPING                                                         | ADDITIONAL INFORMATION                                                            |
|------------------------------------------------------|------------------------------------------|-----------------------------------------------------------------|-----------------------------------------------------------------------------------|
| Post top - fitter for 3" post or<br>pedestal mounted | Pre-wired<br>6" of wire supplied<br>120V | Quantity: 1<br>100W Medium Base<br>Medium base porcelain socket | UL-CUL Wet location listed<br>1 year warranty<br>Companion fixtures are available |