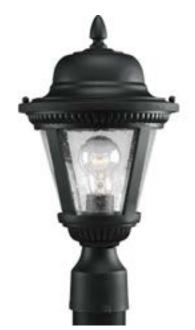

## Westport

Add a touch of rustic appeal and classic styling with beaded detailing in the Westport collection. Clear seeded glass compliments the durable powder coat finish in die-cast aluminum frames. One-light post lantern.

Category: Outdoor Finish: Textured Black (powdercoat) Construction:

Glass: Clear seeded glass

Diameter: 9" Height: 16-1/4"

| MOUNTING                                             | ELECTRICAL                               | LAMPING                                                         | ADDITIONAL INFORMATION                                                            |
|------------------------------------------------------|------------------------------------------|-----------------------------------------------------------------|-----------------------------------------------------------------------------------|
| Post top - fitter for 3" post or<br>pedestal mounted | Pre-wired<br>6" of wire supplied<br>120V | Quantity: 1<br>100W Medium Base<br>Medium base porcelain socket | cCSAus Wet location listed<br>1 year warranty<br>Companion fixtures are available |