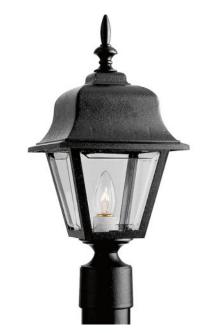

## **Non-Metallic Incandescent**

Set this sculpted post lantern near your walkway to guide guests inside, or let it light up a patio for outdoor gatherings. Its crystal clear acrylic panels stand up to harsh weather, and 100-watt lighting provides brilliant, far-reaching illumination. Non-metallic post lantern with clear, beveled acrylic panels in a Black finish.

- Black finish.
- Clear beveled acrylic panels.
- Non-metallic.
- Post lantern requires one 100-watt incandescent bulb
- UL listed for safety

Category: Outdoor Finish: Black (painted)

**Construction:** Polypropylene Construction **Glass/Shade:** Clear Beveled acrylic panels

Diameter: 7-3/4" Height: 17-5/8"

Glass

Width: 5-5/16" Height: 5-1/2"

| MOUNTING                                                                                       | ELECTRICAL                                | LAMPING                                                             | ADDITIONAL INFORMATION                     |
|------------------------------------------------------------------------------------------------|-------------------------------------------|---------------------------------------------------------------------|--------------------------------------------|
| Post top - fitter for 3" post or<br>pedestal mounted<br>Mounting No for outlet box<br>included | Pre-wired<br>6" of wire supplied<br>120 V | Quantity:<br>One 100w max. Medium Base<br>E26 base porcelain socket | UL-CUL Wet location listed 1 year warranty |