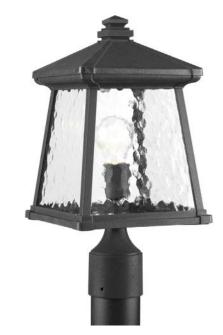

## Mac

Classic arts and crafts inspired profile. Cast aluminum construction with clear water glass and decorative bottom detail. Textured black powder coated finish. One-light post lantern fits standard 3" posts.

- Classic arts and crafts inspired profile.
- Cast aluminum construction with clear water glass.
- Textured black powder coated finish.
- One-light post lantern fits standard 3" posts.

Category: Outdoor

Finish: Black (powder coat paint)

**Construction**: Cast aluminum Construction **Glass/Shade**: Water patterned glass panels

Width: 8-1/2" Height: 16-1/2"

Glass

Width: 7-1/4" Length: 5-3/8" Height: 7-1/2"