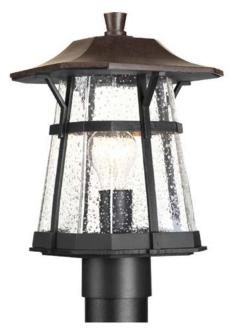

## **Derby**

One-light post lantern from the Derby collection boasts a combination of Espresso and textured black powder coated finishes. The seeded glass diffuser is encased in the cast aluminum black from with the Espresso finish on the roof.

Category: Outdoor

Finish: Espresso (powdercoat)

Construction: Cast aluminum construction

Glass: Clear seeded glass diffuser

Width: 8-1/2" Height: 13-3/8"

Glass: 6-7/16" dia. Height: 7-3/4"

| MOUNTING                                             | ELECTRICAL                         | LAMPING                                                  | ADDITIONAL INFORMATION                                                                                                           |
|------------------------------------------------------|------------------------------------|----------------------------------------------------------|----------------------------------------------------------------------------------------------------------------------------------|
| Post top - fitter for 3" post or<br>pedestal mounted | Pre-wired 6" of wire supplied 120V | Quantity: 1<br>100W Medium Base<br>Medium ceramic socket | cCSAus Wet location listed  1 year warranty  Companion Chain hung lantern, Close-to-ceiling, Wall lantern fixtures are available |