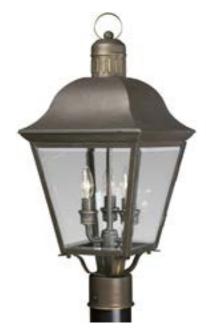

## **Andover**

The Andover collection three-light post lantern with aluminum construction, offers a mixture of traditional and country style for a variety of applications. Beveled glass panels allow optimum brightness. Hinged door for easy relamping.

Category: Outdoor

Finish: Antique Bronze (painted)

Construction: Aluminum

Glass: Clear beveled glass panels

Diameter: 9-1/2" Height: 22-3/8"

Glass: 7-15/16" Top, 4-7/8" Bottom

Height: 7-13/16"

| MOUNTING                                                 | ELECTRICAL                         | LAMPING                                                           | ADDITIONAL INFORMATION                                                                                         |
|----------------------------------------------------------|------------------------------------|-------------------------------------------------------------------|----------------------------------------------------------------------------------------------------------------|
| Post top mounted  Mounting strap for outlet box included | Pre-wired 6" of wire supplied 120V | Quantity: 3<br>60W Candelabra Base<br>Candelabra phenolic sockets | UL-CUL Wet location listed  1 year warranty  Companion Chain hung lantern, Wall lantern fixtures are available |