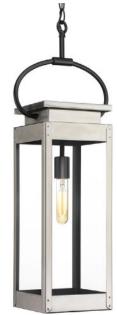

## **Union Square**

Union Square features a reproduction gas lantern inspiration. A Stainless Steel finish complements the natural polished material and clear flat glass panels. Mechanical details, such as exaggerated knobs, provide character to the form

- Stainless Steel finish.
- Gas lantern inspired.
- Clear flat glass panels.
- Mechanical details provide character.
- Part of the Design Series Collections offering high style and design.

Category: Outdoor

Finish: Stainless Steel (plated)

Construction: Stainless steel construction

| MOUNTING                                                                                                                                | ELECTRICAL                     | LAMPING                                         | ADDITIONAL INFORMATION     |
|-----------------------------------------------------------------------------------------------------------------------------------------|--------------------------------|-------------------------------------------------|----------------------------|
| Ceiling chain mounted                                                                                                                   | Pre-wired                      | Quantity:                                       | cULus Damp location listed |
| Mounting strap for outlet box<br>included  Six feet of 9 gauge chain<br>supplied  covers a standard 4" octagonal<br>recessed outlet box | 10 feet of wire supplied 120 V | One 100w max. Medium Base<br>Medium base socket |                            |