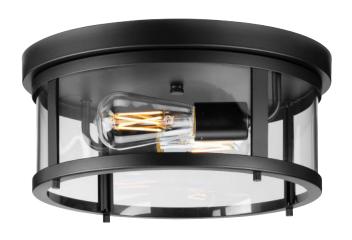

## P550021-31M Gunther

Gunther Two-Light Matte Black Modern Farmhouse Flush Mount Light

Category: Outdoor

Finish: Matte Black (Painted)
Construction: Steel Construction
Glass/Shade: Clear Glass Flat Round

Diameter: 12-5/8 in Height: 5-3/4 in

Clear Glass Flat Round

Width: 8 in Height: 4-3/8 in

| MOUNTING                                                  | ELECTRICAL                | LAMPING                              | ADDITIONAL INFORMATION     |
|-----------------------------------------------------------|---------------------------|--------------------------------------|----------------------------|
| Ceiling mounted                                           | 6 inches of wire supplied | (2) Medium Base (E26) Socket         | cULus Damp Location Listed |
| 1/8 IP mounting plate for outlet box included             | 120 VAC                   | Lamp Type A19                        | 1-year Limited Warranty    |
| Canopy covers a standard 4"                               |                           | Incandescent: 75-watt MAX per socket |                            |
| recessed outlet box: 12.625" W., 1"<br>ht., 12.625" depth |                           | LED: 15-watt MAX per socket          |                            |
| ,, i i i i i i i i i i i i i i i i i i                    |                           | Fully dimmable with dimmable bulbs   |                            |