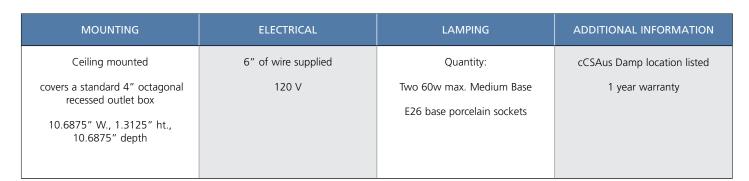

- Weldon's nautical influences conjure a seaside vibe—no water needed
- Clear seeded-glass shades resemble ship's lights
- The flush mount is best suited for porches, breezeways, mudrooms and utility areas, or even in a rec room or boy's bedroom
- Perfectly suited for Farmhouse and Transitional styles
- Rich Architectural Bronze finish
- Measures 10 3/4in diameter x 4 1/2in ht.
- Uses one 60-watt max. medium base bulb or LED equivalent (sold separately)
- UL Safety listed for use in damp locations
- Progress Lighting products are designed for exceptional quality, reliability, and functionality
- Includes installation instructions and mounting hardware
- Coordinating fixtures available

## Category: Outdoor

Finish: Architectural Bronze (plated)

Construction: Steel Construction

## Glass/Shade: Clear Seeded Bowl

Diameter: 10-3/4" Height: 4-1/2"

Glass Width: 10-11/16" Height: 3-5/8"