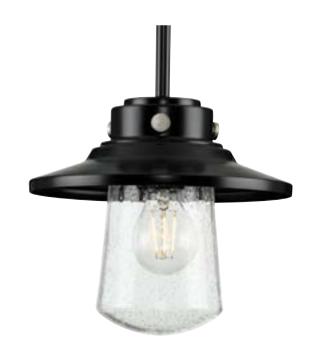

## **Tremont**

Tremont Collection 1-Light Matte Black Clear Seeded Glass Farmhouse Mini-Pendant Hanging Light

Category: Outdoor

Finish: Matte Black (Painted)
Construction: Steel Construction

Glass/Shade: Clear Seeded Glass Cylindrical

Length: 9 in Diameter: 9 in Height: 8 in

Overall Ht. W/Chain Or Stem: 77 in

Clear Seeded Glass Cylindrical

Width: 4-3/837 in Height: 7-9/16 in

|                                                                                                                                                                                                                                                   |                                   | Height: 7-9/16 in                                       |                                                    |
|---------------------------------------------------------------------------------------------------------------------------------------------------------------------------------------------------------------------------------------------------|-----------------------------------|---------------------------------------------------------|----------------------------------------------------|
| MOUNTING                                                                                                                                                                                                                                          | ELECTRICAL                        | LAMPING                                                 | ADDITIONAL INFORMATION                             |
| Ceiling Stem Hung with 6 links of chain  Mounting plate for outlet box included  six links of 9 gauge chain supplied  one 6", four 12" lengths of stem included  Canopy covers a standard 4" recessed outlet box: 5.125" W., 5.125" ht., 1" depth | 10 feet of wire supplied<br>120 V | Quantity:<br>one 60 W max.<br>E26 base Porcelain Socket | cULus Damp Location Listed 1-year Limited Warranty |
|                                                                                                                                                                                                                                                   |                                   |                                                         |                                                    |