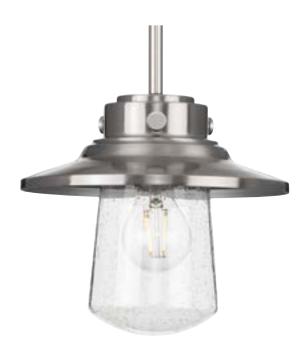

## P550093-135 Tremont

Tremont Collection 1-Light Stainless Steel Clear Seeded Glass Farmhouse Mini-Pendant Hanging Light

## Category: Outdoor

Finish: Stainless Steel (Plated) Construction: Stainless Steel Construction Glass/Shade: Clear Seeded Glass Cylindrical

Length: 9 in Diameter: 9 in Height: 8 in Overall Ht. W/Chain Or Stem: 77 in

Clear Seeded Glass Cylindrical Width: 4-3/837 in Height: 7-9/16 in

|                                              |                          | 0, 1                       |                            |
|----------------------------------------------|--------------------------|----------------------------|----------------------------|
| MOUNTING                                     | ELECTRICAL               | LAMPING                    | ADDITIONAL INFORMATION     |
| Ceiling Stem Hung with 6 links of chain      | 10 feet of wire supplied | Quantity:<br>one 60 W max. | cULus Damp Location Listed |
| chain                                        | 120 V                    |                            | 1-year Limited Warranty    |
| Mounting plate for outlet box<br>included    |                          | E26 base Porcelain Socket  |                            |
| six links of 9 gauge chain<br>supplied       |                          |                            |                            |
| one 6", four 12" lengths of stem<br>included |                          |                            |                            |
|                                              |                          |                            |                            |