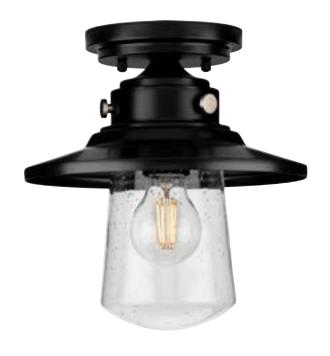

## **Tremont**

Tremont Collection 1-Light Matte Black Clear Seeded Glass Farmhouse Semi-Flush Mount Ceiling Light

Category: Outdoor

**Finish:** Matte Black (Painted) **Construction:** Steel Construction

Glass/Shade: Clear Seeded Glass Cylindrical

Length: 9 in Width: 9 in Height: 10 in

Clear Seeded Glass Cylindrical

Width: 4-3/837 in Height: 7-9/16 in

|                                                                                  |                           | Height: 7-9/16 in          |                            |
|----------------------------------------------------------------------------------|---------------------------|----------------------------|----------------------------|
| MOUNTING                                                                         | ELECTRICAL                | LAMPING                    | ADDITIONAL INFORMATION     |
| Ceiling mounted                                                                  | 6 inches of wire supplied | Quantity:<br>one 60 W max. | cULus Damp Location Listed |
| Mounting plate for outlet box included                                           | 120 V                     | E26 base Porcelain Socket  | 1-year Limited Warranty    |
| Canopy covers a standard 4" recessed outlet box: 5.125" W., 5.125" ht., 1" depth |                           |                            |                            |