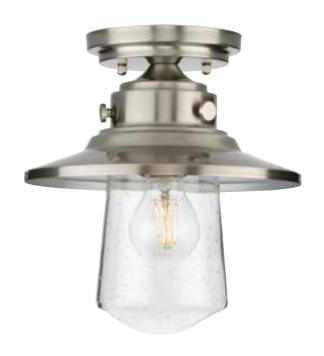

## **Tremont**

Tremont Collection 1-Light Stainless Steel Clear Seeded Glass Farmhouse Semi-Flush Mount Ceiling Light

Category: Outdoor

Finish: Stainless Steel (Plated)

**Construction:** Stainless Steel Construction **Glass/Shade:** Clear Seeded Glass Cylindrical

Length: 9 in Width: 9 in Height: 10 in

Clear Seeded Glass Cylindrical

Width: 4-3/837 in Height: 7-9/16 in

|                                                                                  |                           | Height: 7-9/16 in          |                            |
|----------------------------------------------------------------------------------|---------------------------|----------------------------|----------------------------|
| MOUNTING                                                                         | ELECTRICAL                | LAMPING                    | ADDITIONAL INFORMATION     |
| Ceiling mounted                                                                  | 6 inches of wire supplied | Quantity:<br>one 60 W max. | cULus Damp Location Listed |
| Mounting plate for outlet box included                                           | 120 V                     | E26 base Porcelain Socket  | 1-year Limited Warranty    |
| Canopy covers a standard 4" recessed outlet box: 5.125" W., 5.125" ht., 1" depth |                           |                            |                            |