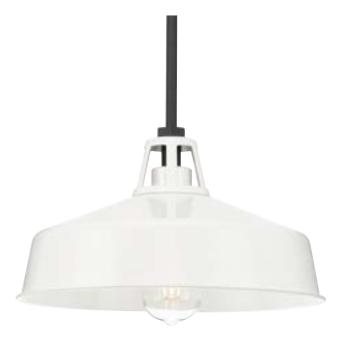

## **Cedar Springs**

Cedar Springs Collection One-Light Textured Black White Metal Shade Farmhouse Outdoor Hanging Light

Category: Outdoor Finish: White (Painted)

**Construction:** Steel Construction **Glass/Shade:** White Metal Shade

Diameter: 13-3/16 in Height: 7-1/2 in

Overall Ht. W/Stem: 65-1/2 in

White Metal Shade Width: 13-3/16 in

| MOUNTING                                                                     | ELECTRICAL               | LAMPING                                 | ADDITIONAL INFORMATION      |
|------------------------------------------------------------------------------|--------------------------|-----------------------------------------|-----------------------------|
| Ceiling Stem Hung with Swivel                                                | 10 feet of wire supplied | (1) Medium Base (E26) Socket            | cCSAus Damp Location Listed |
| Mounting plate for outlet box included                                       | 120 VAC                  | Lamp Type A19                           | 1-year Limited Warranty     |
|                                                                              |                          | Incandescent: 100-watt MAX per          |                             |
| One 6", four 12" lengths of stem included                                    |                          | socket<br>LED: 17.5-watt MAX per socket |                             |
| included                                                                     |                          | ELD. 17.5-Watt MAX per socket           |                             |
| Canopy covers a standard 4" recessed outlet box: 5" W., 2.187" ht., 5" depth |                          | Fully dimmable with dimmable bulbs      |                             |