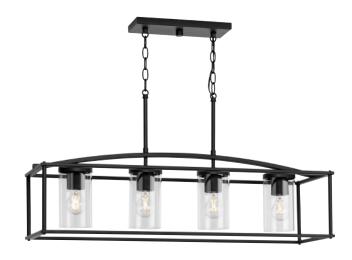

## **Swansea**

Category: Recessed Finish: Matte Black (Painted)

**Construction:** Steel Construction **Glass/Shade:** Clear Glass Cylindrical

Length: 36 in Width: 10-7/8 in Height: 11 in

Overall Ht. W/Chain Or Stem: 77 in

Clear Glass Cylindrical Width: 4 in Height: 7-1/16 in

| MOUNTING                                                                           | ELECTRICAL               | LAMPING                            | ADDITIONAL INFORMATION      |
|------------------------------------------------------------------------------------|--------------------------|------------------------------------|-----------------------------|
| Ceiling Chain                                                                      | 15 feet of wire supplied | (4) Medium Base (E26) Socket       | cETLus Damp Location Listed |
| 1/8 IP mounting plate for outlet box included                                      | 120 VAC                  | Lamp Type A19                      | 1-year Limited Warranty     |
|                                                                                    |                          | Incandescent: 60-watt MAX per      |                             |
| Two pieces of 63 in of 9 Gauge                                                     |                          | socket                             |                             |
| chain supplied (2) with quick links                                                |                          | LED: 12.5-watt MAX per socket      |                             |
| Canopy covers a standard 4" recessed outlet box: 11.81" W., 0.81" ht., 4.75" depth |                          | Fully dimmable with dimmable bulbs |                             |