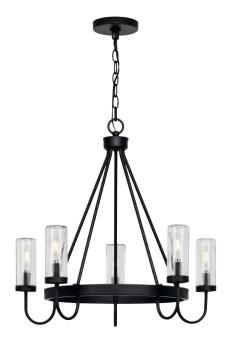

## **P550130-31M** Swansea

Category: Recessed Finish: Matte Black (Painted) Construction: Steel Construction Glass/Shade: Clear Glass Cylindrical

Diameter: 24 in Height: 23 in

Overall Ht. W/Chain: 98-1/2 in

Clear Glass Cylindrical Width: 2-3/4 in Height: 6 in

| MOUNTING                                                                          | ELECTRICAL               | LAMPING                                 | ADDITIONAL INFORMATION      |
|-----------------------------------------------------------------------------------|--------------------------|-----------------------------------------|-----------------------------|
| Ceiling Chain                                                                     | 15 feet of wire supplied | (5) Candelabra Base (E12) Socket        | cETLus Damp Location Listed |
| 1/8 IP mounting plate for outlet box included                                     | 120 VAC                  | Lamp Type B10                           | 1-year Limited Warranty     |
|                                                                                   |                          | Incandescent: 60-watt MAX per           |                             |
| 6 feet of 9 Gauge chain supplied<br>with quick link                               |                          | socket<br>LED: 12.5-watt MAX per socket |                             |
| Canopy covers a standard 4" recessed outlet box: 5.12" W., 0.75" ht., 5.12" depth |                          | Fully dimmable with dimmable bulbs      |                             |