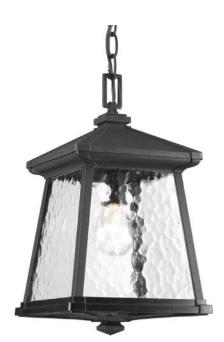

## Mac

Classic arts and crafts inspired profile. Cast aluminum construction with clear water glass and decorative bottom detail. Textured black powder coated finish. One-light hanging lantern.

- Classic arts and crafts inspired profile.
- Cast aluminum construction with clear water glass.

TYPE:

- Textured black powder coated finish.
- One-light hanging lantern.

## Category: Outdoor

Finish: Black (powder coat paint)

Construction: Cast aluminum Construction

Glass/Shade: Water patterned glass panels

Width: 8-1/2" Height: 14-7/8" Overall Ht. W/Chain: 86-3/4"

Glass Width: 7-1/4" Length: 5-3/8" Height: 7-1/2"