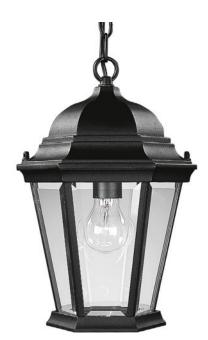

## Welbourne

The Welbourne collection features hexagonal framework and clear beveled glass panels. Cast aluminum construction with durable powder coat finish. One-light hanging lantern.

- Hexagonal framework.
- Vine inspired scrolls.
- Clear beveled glass panels.

## Category: Outdoor

Finish: Textured Black (painted)

Construction: Die-cast aluminum construction

Glass/Shade: Clear Beveled glass panels

Diameter: 9-3/8" Height: 14-1/16" Overall Ht. W/Chain: 53"

| MOUNTING                                                                                                                                                        | ELECTRICAL                        | LAMPING                                                | ADDITIONAL INFORMATION      |
|-----------------------------------------------------------------------------------------------------------------------------------------------------------------|-----------------------------------|--------------------------------------------------------|-----------------------------|
| Ceiling chain mounted                                                                                                                                           | Pre-wired                         | Quantity:                                              | UL-CUL Damp location listed |
| Mounting strap for outlet box<br>included<br>Three feet of 9 gauge chain<br>supplied<br>Canopy covers a standard 4"<br>octagonal recessed outlet box<br>4.5" W. | 10 feet of wire supplied<br>120 V | One 100w max. Medium Base<br>E26 base porcelain socket | 1 year warranty             |