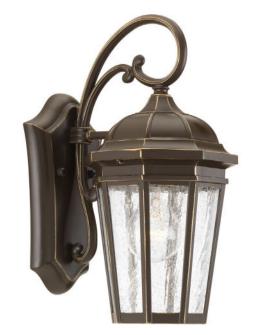

## **Verdae**

The one-light wall lantern in the Verdae collection offers traditional styling for a variety of exteriors. Classic and formal clear seeded glass complements an Antique Bronze finish. Open bottom design allows easy access to replace lamps.

- Antique Bronze finish
- Traditional style
- Classic and formal clear seeded glass
- Open bottom design for easy relamping

Category: Outdoor

Finish: Antique Bronze (painted)

Construction: Aluminum construction

Glass/Shade: Clear seeded glass panels

Width: 6-1/4" Height: 13-1/4" Depth: 8-5/8"

H/CTR: 5-3/4" (facing up)

| MOUNTING                                                                                                                                                | ELECTRICAL                                | LAMPING                                                           | ADDITIONAL INFORMATION                     |
|---------------------------------------------------------------------------------------------------------------------------------------------------------|-------------------------------------------|-------------------------------------------------------------------|--------------------------------------------|
| Wall mounted  Mounting strap for outlet box included  Backplate covers a standard 4" hexagonal recessed outlet box  5.125" W., 8.875" ht., 0.875" depth | Pre-wired<br>6" of wire supplied<br>120 V | Quantity:<br>One 100w max. Medium Base<br>E26 base ceramic socket | cCSAus Wet location listed 1 year warranty |