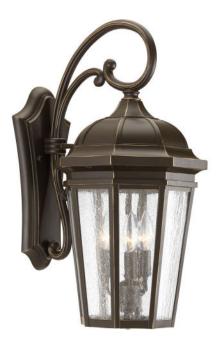

## Verdae

The three-light wall lantern in the Verdae collection offers traditional styling for a variety of exteriors. Classic and formal clear seeded glass complements an Antique Bronze finish. Open bottom design allows easy access to replace lamps.

- Antique Bronze finish
- Traditional style
- Classic and formal clear seeded glass
- Open bottom design for easy relamping

## Category: Outdoor

Finish: Antique Bronze (painted)

Construction: Aluminum construction

Glass/Shade: Clear seeded glass panels

Width: 10-3/8" Height: 21-3/4" Depth: 13-5/8" H/CTR: 10" (facing up)

| MOUNTING                                                                                                                                                             | ELECTRICAL                                | LAMPING                                                                 | ADDITIONAL INFORMATION                        |
|----------------------------------------------------------------------------------------------------------------------------------------------------------------------|-------------------------------------------|-------------------------------------------------------------------------|-----------------------------------------------|
| Wall mounted<br>Mounting strap for outlet box<br>included<br>Backplate covers a standard 4"<br>hexagonal recessed outlet box<br>7.375" W., 13.6875" ht., 1"<br>depth | Pre-wired<br>6" of wire supplied<br>120 V | Quantity:<br>Three 60w max. Candelabra Base<br>E12 base phenolic socket | cCSAus Wet location listed<br>1 year warranty |