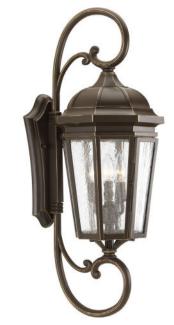

## **Verdae**

The three-light wall lantern in the Verdae collection offers traditional styling for a variety of exteriors. Classic and formal clear seeded glass complements an Antique Bronze finish. Hinged door for easy access to replace lamps.

- Antique Bronze finish
- Traditional style
- Classic and formal clear seeded glass
- Hinged door for easy access to replace lamps.

Category: Outdoor

Finish: Antique Bronze (painted)

Construction: Aluminum construction

Glass/Shade: Clear seeded glass panels

Width: 10-3/8" Height: 30-1/2" Depth: 13-1/4"

H/CTR: 14-3/4" (facing up)

| MOUNTING                                                                                                                                        | ELECTRICAL                   | LAMPING                                                 | ADDITIONAL INFORMATION     |
|-------------------------------------------------------------------------------------------------------------------------------------------------|------------------------------|---------------------------------------------------------|----------------------------|
| Wall mounted                                                                                                                                    | Pre-wired                    | Quantity:                                               | cCSAus Wet location listed |
| Mounting swivel strap for outlet box included  Backplate covers a standard 4" hexagonal recessed outlet box  6.4375" W., 13.6875" ht., 1" depth | 6" of wire supplied<br>120 V | Three 60w max. Candelabra Base E12 base phenolic socket | 1 year warranty            |