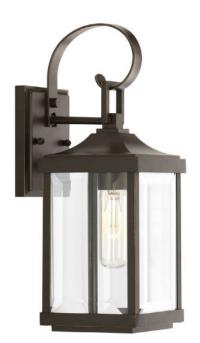

## **Gibbes Street**

Elongated frames capture the romantic charm of vintage gas lanterns. Inspired by a stroll down a Charlestonian street bearing the same name, the Gibbes Street outdoor lantern collection features clear beveled glass and an Antique Bronze finish. Wall, post and hanging lanterns complete the family.

- Antique Bronze finish
- Elongated frame
- Captures the romantic charm of a vintage gas lantern
- Clear beveled glass Category: Outdoor

Finish: Antique Bronze (painted)

Construction: Aluminum construction

Glass/Shade: Clear beveled glass panels

Width: 5-1/2" Height: 15-1/8" Depth: 7"

H/CTR: 5-7/8" (facing up)

| MOUNTING                                                                                             | ELECTRICAL          | LAMPING                                           | ADDITIONAL INFORMATION     |
|------------------------------------------------------------------------------------------------------|---------------------|---------------------------------------------------|----------------------------|
| Wall mounted                                                                                         | Pre-wired           | Quantity:                                         | cCSAus Wet location listed |
| Mounting strap for outlet box included  Backplate covers a standard 4" hexagonal recessed outlet box | 6" of wire supplied | One 100w max. Medium Base E26 base ceramic socket | 1 year warranty            |
| 4.5" W., 5.5" ht., 0.8125" depth                                                                     |                     |                                                   |                            |