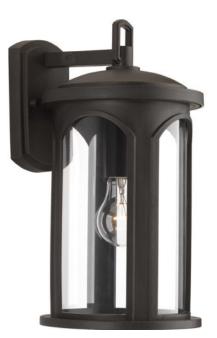

## PROGRESS LIGHTING<sup>™</sup>

Project: Fixture Type:

Location: Contact:

**P560087-020** Gables

Gables Collection Outdoor Wall Lantern with DURASHIELD

Category: Outdoor Finish: Antique Bronze (Painted) Construction: Composite Polymer Construction Glass/Shade: Clear Glass Cylinder

Width: 5-7/8 in Depth: 6-7/8 in Height: 11-3/8 in H/CTR: 7-5/8 in

Clear Glass Cylinder Width: 4-3/4 in Height: 8-1/8 in

| MOUNTING                                                             | ELECTRICAL                | LAMPING                                 | ADDITIONAL INFORMATION     |
|----------------------------------------------------------------------|---------------------------|-----------------------------------------|----------------------------|
| Wall mounted                                                         | 6 inches of wire supplied | (1) Medium Base (E26)<br>Lamp Type A19  | cCSAus Wet Location Listed |
| Mounting strap for outlet box included                               | 120 V                     | Incandescent: 60-watt MAX per<br>socket | 5-year Limited Warranty    |
| back plate covers a standard 4"<br>recessed outlet box: 4.75" W., 7" |                           | LED: 12.5-watt MAX per socket           |                            |
| ht., 0.875" depth                                                    |                           | Fully dimmable with dimmable bulbs.     |                            |