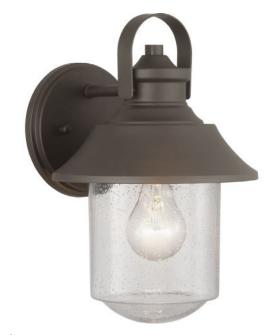

## Weldon

Featuring nautical influences, Weldon delivers a medium wall lantern ideal for Farmhouse or Transitional architecture designs. Curved clear seeded glass is topped with an ample roof in Architecture Bronze.

- Weldon's nautical influences conjure a seaside vibe—no water needed
- Clear seeded-glass shades resemble ship's lights
- The medium wall lantern can be hung on either side of a front or rear door, by a garage, on exterior walls or in porches or outdoor living areas
- Perfectly suited for Farmhouse and Transitional styles
- Rich Architectural Bronze finish
- Measures 8in W x 11 7/8in ht.
- Uses one 60-watt max. medium base bulb or LED equivalent (sold separately)
- UL Safety listed for use in wet locations
- Progress Lighting products are designed for exceptional quality, reliability, and functionality
- Includes installation instructions and mounting hardware
- Coordinating fixtures available

Category: Outdoor

Finish: Architectural Bronze (plated)
Construction: Steel Construction
Glass/Shade: Clear Seeded Cylindrical

Diameter: 8" Height: 11-7/8" Depth: 8-3/4"

Glass

Width: 5-1/4" Height: 7-9/16"