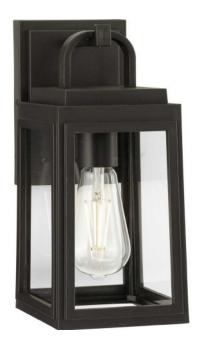

## **P560174-020** Grandbury

Grandbury Collection One-Light Transitional Antique Bronze Outdoor Wall Lantern with  ${\tt DURASHIELD}$ 

Category: Outdoor

Finish: Antique Bronze (Unfinished)

Construction: injection-Molded Plastic Construction

Glass/Shade: Clear Glass Panel

Width: 5-1/2 in Extends: 6-1/2 in Height: 11-7/8 in H/CTR: 3-1/8 in

Clear Glass Panel

| MOUNTING                                               | ELECTRICAL                | LAMPING                            | ADDITIONAL INFORMATION     |
|--------------------------------------------------------|---------------------------|------------------------------------|----------------------------|
| Wall mounted                                           | 6 inches of wire supplied | (1) Medium Base (E26) Socket       | cETLus Wet Location Listed |
| Mounting plate for outlet box included                 | 120 VAC                   | Lamp Type A19                      | 5-year Limited Warranty    |
|                                                        |                           | Incandescent: 60-watt MAX per      |                            |
| Canopy covers a standard 4"                            |                           | socket                             |                            |
| recessed outlet box: 4.75" W.,<br>6.875" ht., 1" depth |                           | LED: 12.5-watt MAX per socket      |                            |
| ,                                                      |                           | Fully dimmable with dimmable bulbs |                            |