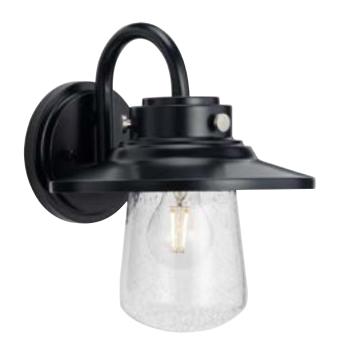

## **Tremont**

Tremont Collection 1-Light Clear Seeded Glass Matte Black Industrial Outdoor Medium Wall Lantern Light

Category: Outdoor

**Finish:** Matte Black (Painted) **Construction:** Steel Construction

Glass/Shade: Clear Seeded Glass Cylindrical

Length: 9 in Extends: 10 in Height: 11 in H/CTR: 6.31 in

Clear Seeded Glass Cylindrical

Width: 4-3/837 in Height: 7-9/16 in

|                                                                                  | Height: 7-9/16 in         |                            |                            |
|----------------------------------------------------------------------------------|---------------------------|----------------------------|----------------------------|
| MOUNTING                                                                         | ELECTRICAL                | LAMPING                    | ADDITIONAL INFORMATION     |
| Wall mounted                                                                     | 6 inches of wire supplied | Quantity:<br>one 60 W max. | cCSAus Wet Location Listed |
| Mounting plate for outlet box included                                           | 120 V                     | E26 base Porcelain Socket  | 1-year Limited Warranty    |
| Canopy covers a standard 4" recessed outlet box: 5.125" W., 5.125" ht., 1" depth |                           |                            |                            |